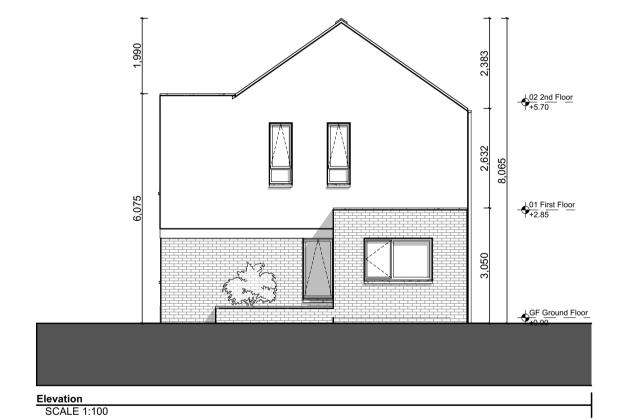

Unit Number: 216, 273, 284, 308, 372, 386, 482, 485, 488, 506, 515

NOTES ON FINISHES: TO BE FINISHED IN SLATE OR CONCRETE ROOF ROOF: TILES IN SELECTED COLOUR OR SIMILAR APPROVED SELECTED CLAY BRICKWORK WHERE INDICATED WALLS: OTHERWISE SELECTED SELF-COLOURED RENDER

> ALL WINDOWS AND DOORS, FRAMES AND LEAFS TO BE ALUMINIUM POWDER COATED TO APPROVED COLOUR OR UPVC OR PAINTED TIMBER TO APPROVED COLOUR.

OBSCURE GLAZING WHERE INDICATED TO SENSITIVE WINDOWS.

GUTTERS, DOWNPIPES AND FIXINGS TO BE uPVC OR ALUMINIUM POWDER COATED TO SELECTED COLOUR TO MATCH ROOF SLATES.