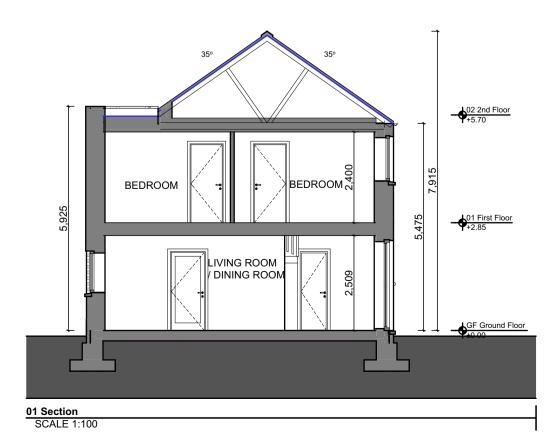

| House Type D2 - Gross Internal Area |                     |                     |  |
|-------------------------------------|---------------------|---------------------|--|
| Area Type                           | Proposed Area       | DoHPCLG Area Min.   |  |
|                                     |                     |                     |  |
| Ground Floor                        | 45.6 m <sup>2</sup> |                     |  |
| First Floor                         | 43.9 m <sup>2</sup> |                     |  |
| Grand Total                         | 89.5m <sup>2</sup>  | 80.0 m <sup>2</sup> |  |

| House Type D2 - Space Provision & Room Sizes |                     |                     |  |
|----------------------------------------------|---------------------|---------------------|--|
| Area Type                                    | Proposed Area       | DoHPCLG Area Min.   |  |
| Aggregate Bedroom Area                       | 26.2 m <sup>2</sup> | 25.0 m <sup>2</sup> |  |
| Aggregate Living Area                        | 31.8 m <sup>2</sup> | 30.0 m <sup>2</sup> |  |
| Main Living Area                             | 31.8 m <sup>2</sup> | 13.0 m <sup>2</sup> |  |