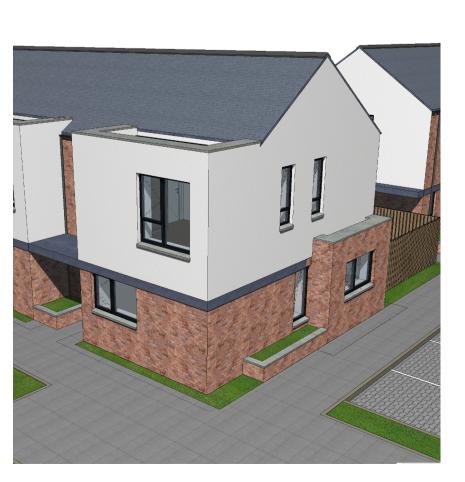

Unit Number: 216, 273, 284, 308, 372, 386, 482, 485, 488, 506, 515

NOTES ON FINISHES: TO BE FINISHED IN SLATE OR CONCRETE ROOF ROOF: TILES IN SELECTED COLOUR OR SIMILAR APPROVED SELECTED CLAY BRICKWORK WHERE INDICATED WALLS: OTHERWISE SELECTED SELF-COLOURED RENDER

> ALL WINDOWS AND DOORS, FRAMES AND LEAFS TO BE ALUMINIUM POWDER COATED TO APPROVED COLOUR OR UPVC OR PAINTED TIMBER TO APPROVED COLOUR.

OBSCURE GLAZING WHERE INDICATED TO SENSITIVE WINDOWS.

GUTTERS, DOWNPIPES AND FIXINGS TO BE uPVC OR ALUMINIUM POWDER COATED TO SELECTED COLOUR TO MATCH ROOF SLATES.