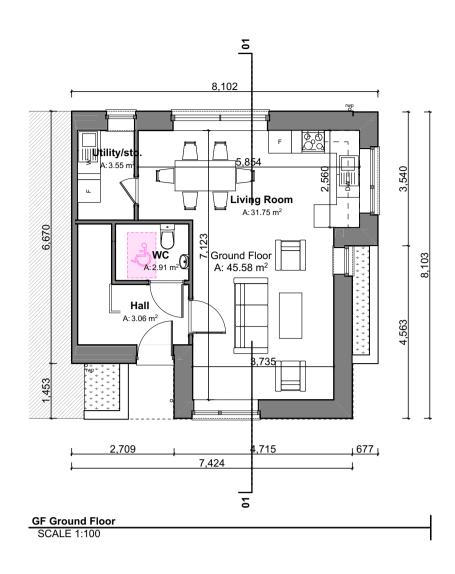

| House Type D2 - Gross Internal Area |                     |                     |  |
|-------------------------------------|---------------------|---------------------|--|
| Area Type                           | Proposed Area       | DoHPCLG Area Min.   |  |
|                                     |                     |                     |  |
| Ground Floor                        | 45.6 m <sup>2</sup> |                     |  |
| First Floor                         | 43.9 m <sup>2</sup> |                     |  |
| Grand Total                         | 89.5m <sup>2</sup>  | 80.0 m <sup>2</sup> |  |

| House Type D2 - Space Provision & Room Sizes |                     |                     |  |
|----------------------------------------------|---------------------|---------------------|--|
| Area Type                                    | Proposed Area       | DoHPCLG Area Min.   |  |
| Aggregate Bedroom Area                       | 26.2 m <sup>2</sup> | 25.0 m <sup>2</sup> |  |
| Aggregate Living Area                        | 31.8 m <sup>2</sup> | 30.0 m <sup>2</sup> |  |
| Main Living Area                             | 31.8 m <sup>2</sup> | 13.0 m <sup>2</sup> |  |

| House Type D2 - Storage Provision |                    |                    |  |
|-----------------------------------|--------------------|--------------------|--|
| Area Type                         | Proposed Area      | DoHPCLG Area Min.  |  |
| Storage                           | 4.5 m <sup>2</sup> | 4.0 m <sup>2</sup> |  |
| Storage                           | 4.5 111-           | 4.0 111-           |  |