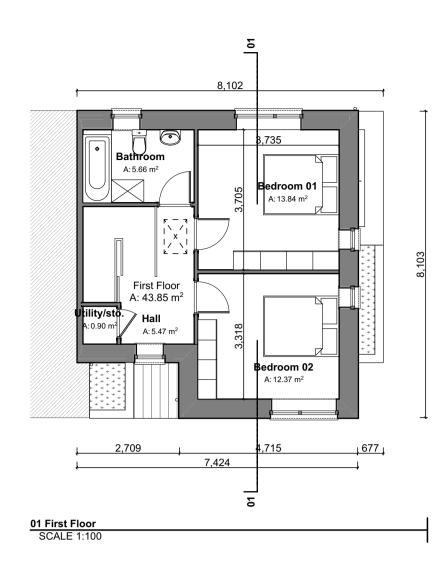

| House Type D2 - Gross Internal Area |                     |                     |  |
|-------------------------------------|---------------------|---------------------|--|
| Area Type                           | Proposed Area       | DoHPCLG Area Min.   |  |
|                                     |                     |                     |  |
| Ground Floor                        | 45.6 m <sup>2</sup> |                     |  |
| First Floor                         | 43.9 m <sup>2</sup> |                     |  |
| Grand Total                         | 89.5m <sup>2</sup>  | 80.0 m <sup>2</sup> |  |

| House Type D2 - Space Provision & Room Sizes |                     |                     |  |
|----------------------------------------------|---------------------|---------------------|--|
| Area Type                                    | Proposed Area       | DoHPCLG Area Min.   |  |
| Aggregate Bedroom Area                       | 26.2 m <sup>2</sup> | 25.0 m <sup>2</sup> |  |
| Aggregate Living Area                        | 31.8 m <sup>2</sup> | 30.0 m <sup>2</sup> |  |
| Main Living Area                             | 31.8 m <sup>2</sup> | 13.0 m <sup>2</sup> |  |

| House Type D2 - Storage Provision |                    |                    |  |
|-----------------------------------|--------------------|--------------------|--|
| Area Type                         | Proposed Area      | DoHPCLG Area Min.  |  |
| Storage                           | 4.5 m <sup>2</sup> | 4.0 m <sup>2</sup> |  |
| Storage                           | 4.5 111-           | 4.0 111-           |  |