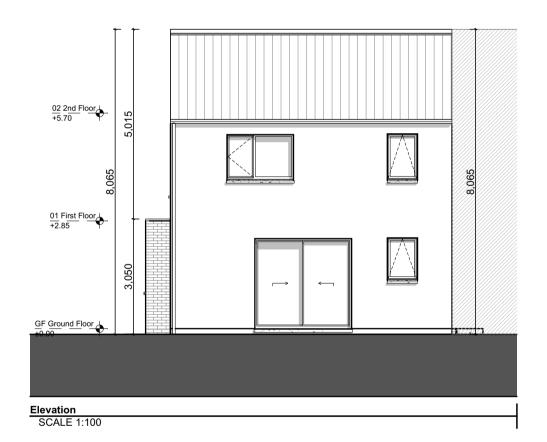

Unit Number: 216, 273, 284, 308, 372, 386, 482, 485, 488, 506, 515

NOTES ON FINISHES: TO BE FINISHED IN SLATE OR CONCRETE ROOF ROOF: TILES IN SELECTED COLOUR OR SIMILAR APPROVED SELECTED CLAY BRICKWORK WHERE INDICATED WALLS: OTHERWISE SELECTED SELF-COLOURED RENDER

> ALL WINDOWS AND DOORS, FRAMES AND LEAFS TO BE ALUMINIUM POWDER COATED TO APPROVED COLOUR OR UPVC OR PAINTED TIMBER TO APPROVED COLOUR.

OBSCURE GLAZING WHERE INDICATED TO SENSITIVE WINDOWS.

GUTTERS, DOWNPIPES AND FIXINGS TO BE uPVC OR ALUMINIUM POWDER COATED TO SELECTED COLOUR TO MATCH ROOF SLATES.

## Notes:

RAINWATER GOODS:

JOINERY:

Refer to Site Plan for finished floor levels to survey datum, orientation and handing of type for each unit.

Do not scale from this drawing.

Use figured dimensions only.