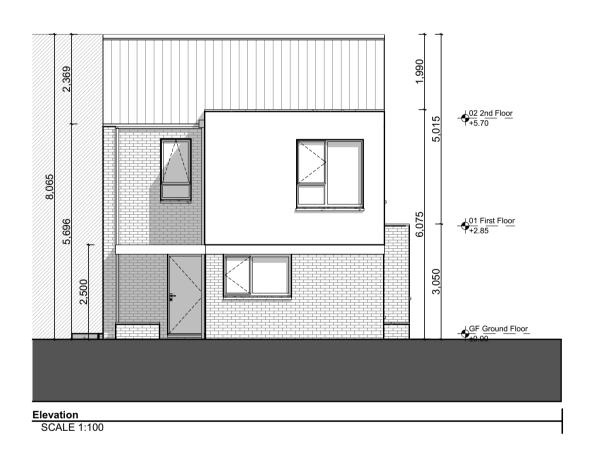

Unit Number: 216, 273, 284, 308, 372, 386, 482, 485, 488, 506, 515

NOTES ON FINISHES: TO BE FINISHED IN SLATE OR CONCRETE ROOF ROOF: TILES IN SELECTED COLOUR OR SIMILAR APPROVED SELECTED CLAY BRICKWORK WHERE INDICATED WALLS: OTHERWISE SELECTED SELF-COLOURED RENDER

> ALL WINDOWS AND DOORS, FRAMES AND LEAFS TO BE ALUMINIUM POWDER COATED TO APPROVED COLOUR OR UPVC OR PAINTED TIMBER TO APPROVED COLOUR.

OBSCURE GLAZING WHERE INDICATED TO SENSITIVE WINDOWS.

GUTTERS, DOWNPIPES AND FIXINGS TO BE uPVC OR ALUMINIUM POWDER COATED TO SELECTED COLOUR TO MATCH ROOF SLATES.

## Notes:

RAINWATER GOODS:

JOINERY:

Refer to Site Plan for finished floor levels to survey datum, orientation and handing of type for each unit.

Do not scale from this drawing.

Use figured dimensions only.